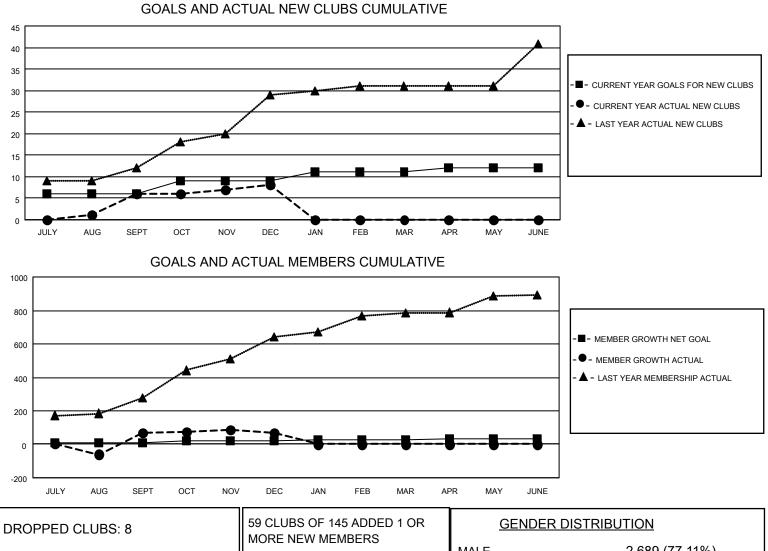

## LOCATION REP OF BANGLADESH

District 315A1

Results as of: 12/31/2021

| Clubs                 |               |           |               | Members               |                         |                         |                                                    |
|-----------------------|---------------|-----------|---------------|-----------------------|-------------------------|-------------------------|----------------------------------------------------|
| RESULTS FOR 2021-2022 |               |           |               | RESULTS FOR 2021-2022 |                         |                         |                                                    |
| QUARTER               | NEW CLUB GOAL | NEW CLUBS | DROPPED CLUBS | QUARTER MEI           | MBER GROWTH NET<br>GOAL | MEMBER GROWTH<br>ACTUAL | DROPPED<br>MEMBERS ACTUAL<br>(including transfers) |
| JULY/AUG/SEPT         | 6             | 6         | 5             | JULY/AUG/SEPT         | 10                      | 264                     | 182                                                |
| OCT/NOV/DEC           | 3             | 2         | 3             | OCT/NOV/DEC           | 10                      | 150                     | 143                                                |
| JAN/FEB/MAR           | 2             | 0         | 0             | JAN/FEB/MAR           | 5                       | 0                       | 0                                                  |
| APR/MAY/JUNE          | 1             | 0         | 0             | APR/MAY/JUNE          | 5                       | 0                       | 0                                                  |

| DROPPED CLUBS: 8 |     | 59 CLUBS OF 145 ADDED 1 OR<br>MORE NEW MEMBERS | GENDER DISTRIBUTION                   |                |  |
|------------------|-----|------------------------------------------------|---------------------------------------|----------------|--|
|                  |     |                                                | MALE                                  | 2,689 (77.11%) |  |
|                  |     |                                                | FEMALE                                | 798 (22.89%)   |  |
| DROPPED MEMBERS  |     |                                                | NON BINARY                            | 0 (0.00%)      |  |
|                  | 4   |                                                | PREFER NOT TO ANSWER                  | 0 (0.00%)      |  |
| DECEASED         | 4   |                                                |                                       |                |  |
| CLUB CANCELLED   | 148 | CLICK HERE FOR CUMULATIVE                      | TOTAL FAMILY UNIT MEMBERS 1,787       |                |  |
| OTHER            | 173 | MEMBERSHIP DATA                                |                                       |                |  |
| TOTAL            | 325 |                                                | FAMILY MEMBERS PAYING HALF DUES 1,113 |                |  |
|                  |     |                                                |                                       |                |  |
| L                |     | ]                                              | 8                                     |                |  |